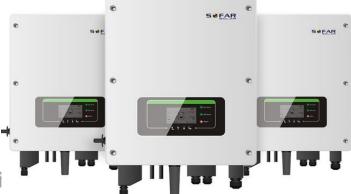

## Three Phase Inverter & Wi Fi

SOFAR 8.8KTL-X / 11KTL-X

## High – Yield

- •Max 98.3% efficiency
- •Real Time Precise MPPT algorithm for max harvest
- •Wide Input Voltage Operation Range from 160V to 960V

## All in one, Flexible and Economical System Solution

- DC Switch
- •4 inch screen, English display
- Optimum selection for big PV plants, commercial buildings...

## Low maintenance cost

- High powered Density
- Rust-free Aluminum cover
- •Flexible monitoring solution
- •Small size, Light weight

### Intelligent gird management

- •Reactive power adjustable
- •Self power reducer when over frequency
- •Remote active/reactive power limit control