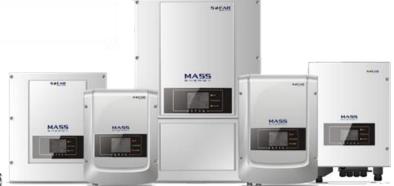

# Single Phase Inverter & Wi Fi

SOFAR 2200TL / 3000TL / 4KTLM-G2 / 5KTLM-G2 / 6KTLM-G2

## High - Yield

- •Max 97.2% efficiency
- •Real Time Precise MPPT algorithm for max harvest
- •Wide Input Voltage Operation Range

### All in one, Flexible and Economical System Solution

- •Free site selection due to IP65
- Easy installation and maintenance due to "Plug & Play" Connection
- •Interface Selection Wi Fi / RS484/ GPRS
- •4" LCD Display
- •Built in zero export function (optional)

### Low maintenance cost

- Detachable cover for easy installation
- Rust-free Aluminum cover
- •Flexible monitoring solution

### Intelligent gird management

- Reactive power capability
- •Self power reducer when over frequency
- •Remote active/reactive power limit control